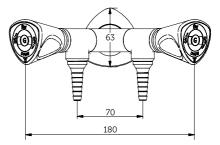

## 12060.2MDS

## **APPLICATION**

Wall mounting - Vertical mounting

## DETAILS

Test pressure: 9 Bars/air

Max working pressure: 7 Bars

## **CONNECTION TAP**

Male thread G1/2"