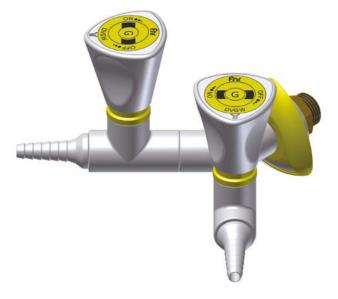

## STRAIGHT "Y" BURNING GASES TAP

#### MATERIALS

Brass

Handle in PP

**HEADWORK SEALING** 

CERAMIC and Nitrile

#### **CONNECTION TAP**

Male thread G1/2"