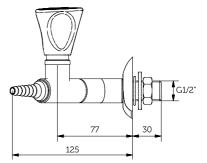

## STRAIGHT "Y" BURNING GASES TAP

## **APPLICATION**

Wall mounting - Vertical mounting

## DETAILS

Test pressure: 9 Bars/air Max working pressure: 7 Bars

#### SURFACE PROTECTION

Epoxy powder coating RAL 7035

#### MATERIALS

Brass

Handle in PP

**HEADWORK SEALING** 

CERAMIC and Nitrile

#### **CONNECTION TAP**

Male thread G1/2"

#### **STANDARD AND NORMS**

EN13792:2000 DIN12898 DIN12918 ISO228/1

## OPTIONS

With chemical nickel plating 17 microns inside







## 12060.2MDS

## **APPLICATION**

Wall mounting - Vertical mounting

## DETAILS

Test pressure: 9 Bars/air

Max working pressure: 7 Bars

### SURFACE PROTECTION

Epoxy powder coating RAL 7035

#### MATERIALS

Brass

Handle in PP

**HEADWORK SEALING** 

CERAMIC and Nitrile

## **CONNECTION TAP**

Male thread G1/2"

### **STANDARD AND NORMS**

EN13792:2000 DIN12898 DIN12918 ISO228/1

#### **OPTIONS**

With chemical nickel plating 17 microns inside







# 12062.2MDS