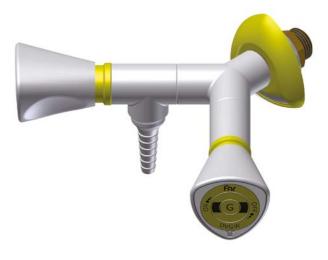

## 12060.2MDS

#### MATERIALS

Brass

Handle in PP

**HEADWORK SEALING** 

CERAMIC and Nitrile

## **CONNECTION TAP**

Male thread G1/2"