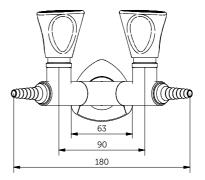

## STRAIGHT "Y" BURNING GASES TAP

## **APPLICATION**

Wall mounting - Vertical mounting

## DETAILS

Test pressure: 9 Bars/air Max working pressure: 7 Bars

#### SURFACE PROTECTION

Epoxy powder coating RAL 7035

#### MATERIALS

Brass

Handle in PP

**HEADWORK SEALING** 

CERAMIC and Nitrile

#### **CONNECTION TAP**

Male thread G1/2"

#### **STANDARD AND NORMS**

EN13792:2000 DIN12898 DIN12918 ISO228/1

## OPTIONS

With chemical nickel plating 17 microns inside







## 12060.2MDS

## **APPLICATION**

Wall mounting - Vertical mounting

## DETAILS

Test pressure: 9 Bars/air

Max working pressure: 7 Bars

### SURFACE PROTECTION

Epoxy powder coating RAL 7035

#### MATERIALS

Brass

Handle in PP

**HEADWORK SEALING** 

CERAMIC and Nitrile

## **CONNECTION TAP**

Male thread G1/2"

### **STANDARD AND NORMS**

EN13792:2000 DIN12898 DIN12918 ISO228/1

#### **OPTIONS**

With chemical nickel plating 17 microns inside







# 12062.2MDS