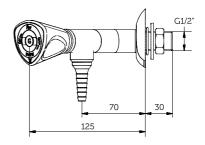

## STRAIGHT "Y" BURNING GASES TAP

## **APPLICATION**

Wall mounting - Vertical mounting

## DETAILS

Test pressure: 9 Bars/air Max working pressure: 7 Bars

#### **CONNECTION TAP**

Male thread G1/2"