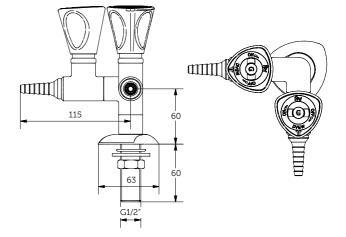

#### **CONNECTION TAP**

Male thread G1/2"

### **CONNECTION TAP**

Male thread G1/2"