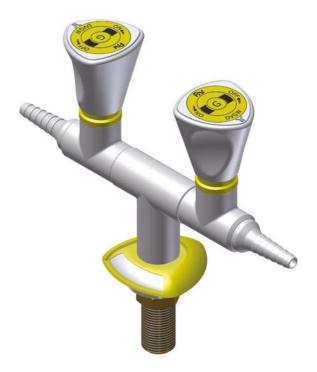

#### **APPLICATION**

Bench mounting

# DETAILS

Test pressure: 9 Bars/air Max working pressure: 7 Bars

# MATERIALS

Brass Handle in PP

#### **CONNECTION TAP**

Male thread G1/2"