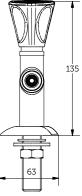

#### **CONNECTION TAP**

Male thread G1/2"

### **CONNECTION TAP**

Male thread G1/2"