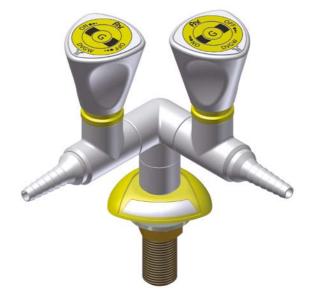

#### **APPLICATION**

Bench mounting

# DETAILS

Test pressure: 9 Bars/air Max working pressure: 7 Bars

# MATERIALS

Brass Handle in PP

### **CONNECTION TAP**

Male thread G1/2"