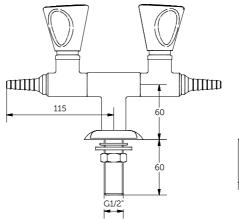

#### **CONNECTION TAP**

Male thread G1/2"

### **CONNECTION TAP**

Male thread G1/2"