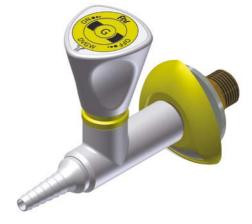

### STRAIGHT TAP

### **APPLICATION**

Wall mounting - Vertical mounting

## **CONNECTION TAP**

Male thread G1/2"