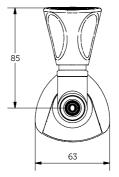

### STRAIGHT TAP

### **APPLICATION**

Wall mounting - Vertical mounting

### DETAILS

Test pressure: 9 Bars/air

Max working pressure: 7 Bars

## SURFACE PROTECTION

Epoxy powder coating RAL 7035

### MATERIALS

Brass

Handle in PP

## **HEADWORK SEALING**

CERAMIC and Nitrile

## **CONNECTION TAP**

Male thread G1/2"

## **STANDARD AND NORMS**

EN13792:2000 DIN12898 DIN12918 ISO228/1

#### **OPTIONS**

With chemical nickel plating 17 microns inside







## 12050.2MDS

## **APPLICATION**

Wall mounting - Vertical mounting

## DETAILS

Test pressure: 9 Bars/air Max working pressure: 7 Bars

### **SURFACE PROTECTION**

Epoxy powder coating RAL 7035

### MATERIALS

Brass

Handle in PP

## **HEADWORK SEALING**

CERAMIC and Nitrile

### **CONNECTION TAP**

Male thread G1/2"

### **STANDARD AND NORMS**

EN13792:2000 DIN12898 DIN12918 ISO228/1

### **OPTIONS**

With chemical nickel plating 17 microns inside







## 12051.2MDS

## WALL MOUNTED TAP WITH 45° HANDLE AND NOZZLE

## 12052.2MDS

### **APPLICATION**

Wall mounting - Vertical mounting

## DETAILS

Test pressure: 9 Bars/air Max working pressure: 7 Bars

### SURFACE PROTECTION

Epoxy powder coating RAL 7035

#### MATERIALS

Brass

Handle in PP

## **HEADWORK SEALING**

CERAMIC and Nitri