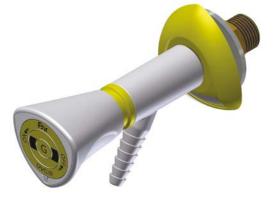

### **APPLICATION**

Wall mounting - Vertical mounting

### **CONNECTION TAP**

Male thread G1/2"