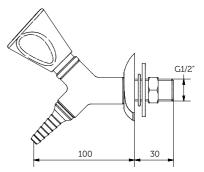

## WALL MOUNTED TAP WITH 45° HANDLE AND NOZZLE

### **CONNECTION TAP**

Male thread G1/2"