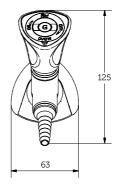

### STRAIGHT TAP

### **APPLICATION**

Wall mounting - Vertical mounting

## **CONNECTION TAP**

Male thread G1/2"