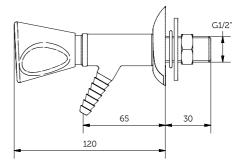

### STRAIGHT TAP

### **APPLICATION**

Wall mounting - Vertical mounting

## **CONNECTION TAP**

Male thread G1/2"