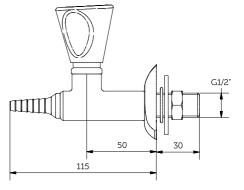

### STRAIGHT TAP

### **APPLICATION**

Wall mounting - Vertical mounting

### DETAILS

Test pressure: 9 Bars/air

Max working pressure: 7 Bars

## SURFACE PROTECTION

Epoxy powder coating RAL 7035

### MATERIALS

Brass

Handle in PP

## **HEADWORK SEALING**

CERAMIC and Nitrile

## **CONNECTION TAP**

Male thread G1/2"

## **STANDARD AND NORMS**

EN13792:2000 DIN12898 DIN12918 ISO228/1

#### **OPTIONS**

With chemical nickel plating 17 microns inside







## 12050.2MDS

## **APPLICATION**

Wall mounting - Vertical mounting

## DETAILS

Test pressure: 9 Bars/air Max working pressure: 7 Bars

### **SURFACE PROTECTION**

Epoxy powder coating RAL 7035

### MATERIALS

Brass

Handle in PP

## **HEADWORK SEALING**

CERAMIC and Nitrile

### **CONNECTION TAP**

Male thread G1/2"

### **STANDARD AND NORMS**

EN13792:2000 DIN12898 DIN12918 ISO228/1

### **OPTIONS**

With chemical nickel plating 17 microns inside







## 12051.2MDS

## WALL MOUNTED TAP WITH 45° HANDLE AND NOZZLE

## 12052.2MDS

### **APPLICATION**

Wall mounting - Vertical mounting

## DETAILS

Test pressure: 9 Bars/air Max working pressure: 7 Bars

### SURFACE PROTECTION

Epoxy powder coating RAL 7035

#### MATERIALS

Brass

Handle in PP

## **HEADWORK SEALING**

CERAMIC and Nit