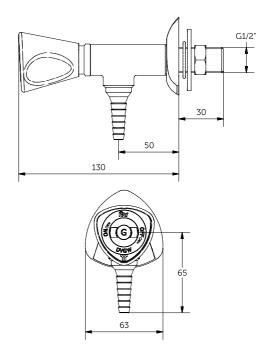

## WALL MOUNTED TAP WITH 45° HANDLE AND NOZZLE

### **APPLICATION**

Wall mounting - Vertical mounting

### **CONNECTION TAP**

Male thread G1/2"