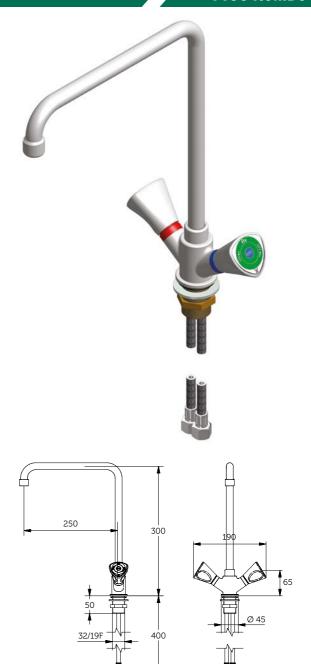

## **APPLICATION**

Bench mounting

### **DETAILS**

Waterflow around 26l/min at 3 Bars pressure

Test pressure: 9 Bars/air

Max working pressure: 10 Bars

### **MATERIALS**

Brass

Handle in PP

### **CONNECTION TAP**

Flexibles F3/8"

## **OPTIONS**

Joistick handle 11081.GMDSJ

Ceramic headwork 90° 11081.GMDSC

With chemical nickel plating 17 microns inside 11081.GMDSNK

#### Spout:

150 - 200 - 230

250 - 300 - 350 mm