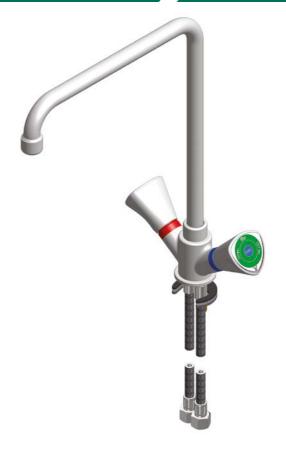

## **APPLICATION**

Bench mounting

### **DETAILS**

Waterflow around 26l/min at 3 Bars pressure

Test pressure: 9 Bars/air

Max working pressure: 10 Bars

### **MATERIALS**

Brass

Handle in PP

# **CONNECTION TAP**

Flexibles with swivelling nut F3/8"

### **OPTIONS**

Joistick handle 11081.0MDSJ

Ceramic headwork 90° 11081.0MDSC

With chemical nickel plating 17 microns inside 11081.0MDSNK

#### Spout:

150 - 200 - 230 250 - 300 - 350 mm