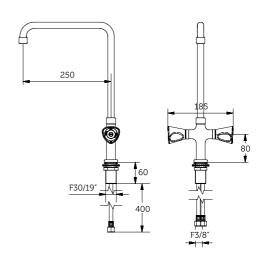

# **CONNECTION TAP**

Flexibles with swivelling nut F3/8"

#### Spout:

150 - 200 - 230

250 - 300 - 350 mm

### **CONNECTION TAP**

Flexibles F3/8"