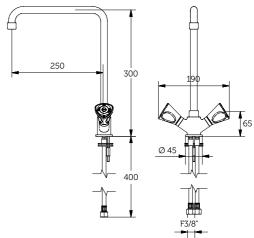

## **APPLICATION**

Bench mounting

### **DETAILS**

Waterflow around 26l/min at 3 Bars pressure

Test pressure: 9 Bars/air

Max working pressure: 10 Bars

# **SURFACE PROTECTION**

Epoxy powder coating RAL 7035

### **MATERIALS**

Brass

Handle in PP

#### **HEADWORK SEALING**

EPDM temperature working range: 0-70°

CERAMIC temperature working range: 0-70°

# **CONNECTION TAP**

Flexibles with swivelling nut F3/8"

### STANDARD AND NORMS

EN13792:2000

DIN12898

DIN12918

ISO228/1

### **OPTIONS**

Joistick handle 11081.0MDSJ

Ceramic headwork 90° 11081.0MDSC

With chemical nickel plating 17 microns inside 11081.0MDSNK

#### Spout:

150 - 200 - 230 250 - 300 - 350 mm





## **APPLICATION**

Bench mounting

### **DETAILS**

Waterflow around 26l/min at 3 Bars pressure

Test pressure: 9 Bars/air

Max working pressure: 10 Bars

# **SURFACE PROTECTION**

Epoxy powder coating RAL 7035

### **MATERIALS**

Brass

Handle in PP

### **HEADWORK SEALING**

EPDM temperature working range: 0-70° CERAMIC temperature

working range: 0-70°

### **CONNECTION TAP**

Flexibles F3/8"

## STANDARD AND NORMS

EN13792:2000

DIN12898

DIN12918

ISO228/1

## **OPTIONS**

Joistick handle 11081.GMDSJ

Ceramic headwork 90° 11081.GMDSC

With chemical nickel plating 17 microns inside 11081.GMDSNK

#### Spout:

150 - 200 - 230

250 - 300 - 350 mm



## **APPLICATION**

Bench mounting

### **DETAILS**

Waterflow around 26l/min at 3 Bars pressure

Test pressure: 9 Bars/air

Max working p