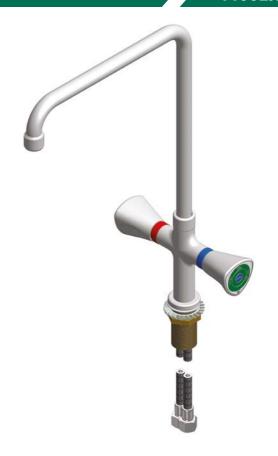

## **APPLICATION**

Bench mounting

### **DETAILS**

Waterflow around 26l/min at 3 Bars pressure

Test pressure: 9 Bars/air

Max working pressure: 10 Bars

### **MATERIALS**

Brass

Handle in PP

## **CONNECTION TAP**

Flexibles F3/8"

## **OPTIONS**

Joistick handle 11082.0MDSJ

Ceramic headwork 90° 11082.0MDSC

With chemical nickel plating 17 microns inside 11082.0MDSNK

#### Spout:

150 - 200 - 230

250 - 300 - 350 mm