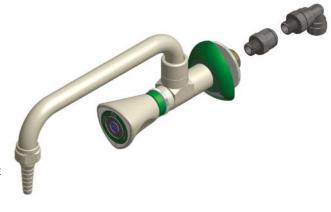

# **APPLICATION**

Wall mounting

## **CONNECTION TAP**

Male thread G1/2" J.G. for tube Ø10

## **OPTIONS**

Straight J.G. connector 11031.2MDSPP

90° J.G. connector 11031.2MDSPPB

With "S" lower spout and straight J.G. connector 11030.2MDSPP

With "S" lower spout and 90° J.G. connector 11030.2MDSPPB