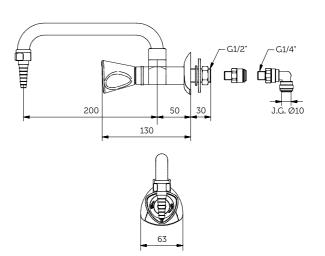

## **CONNECTION TAP**

Male thread G1/2" J.G. for tube Ø10

## **OPTIONS**

Straight J.G. connector 11031.2MDSPP

90° J.G. connector 11031.2MDSPPB

With "S" lower spout and straight J.G. connector 11030.2MDSPP

With "S" lower spout and 90° J.G. connector 11030.2MDSPPB

Spout:

200 - 300 - 350 mm